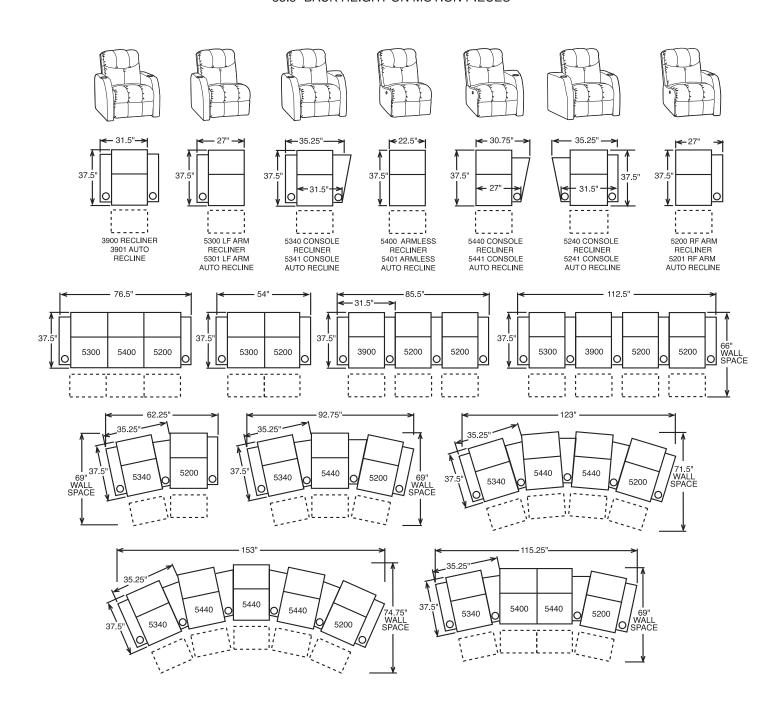

# • Wallaway®

Fully reclines inches away from the wall, allowing greater decorating flexibility and more efficient use of space.

## • TouchMotion®

Easily reclines at the touch of a button.

#### • ChaiseLounger®

Provides continuous, head-to-toe support when reclined.

#### • PowerRecline®

Effortlessly recline to your favorite position.

# • Lighted Cupholder

Lighted ring illuminates the cupholder from the inside.

**HTL-088** 

**SERIES** 

#### • ButtKicker® Mini

Silent subwoofer in seat that allows viewers to feel powerful bass without excessive volume.

### 38.5" BACK HEIGHT ON MOTION PIECES